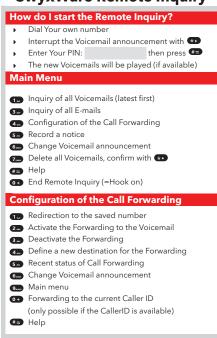

## SwyxWare Remote Inquiry

## During the announcement of a mail Connect to the caller (if possible) Back to the beginning of the mail Change language (english / german) 3 Forward to the end of the mail 4... 10 seconds backward 5... Stop/Start the announcement 6 10 seconds forward Switch to the previous mail Switch to the next mail 9 Main Menu \*\* Switch to the next information (Date, Time, CallerID, mail content) After the announcement of a mail • Connect to the caller (if possible) 1 Repeat the current mail 3 Delete the current mail, confirm with \*\* 4 Reply with Voicemail 6- Forward to an internal number Switch to the previous mail Switch to the next mail 9... Main Menu ## Help